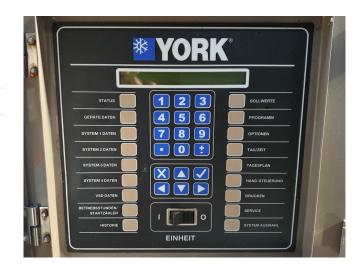

#### **Used York Control panel**

Used York control panel. Display and Keypad: 80 character liquid crystal display that is both viewable in direct sunlight and has LED backlighting for nighttime viewing. Display provides unit setpoints, status, electrical data, temperature data, pressures, safety lockouts and diagnostics without the use of a coded display. Descriptions of the buttons is in German. Sealed keypad is include with an unit On/Off switch.